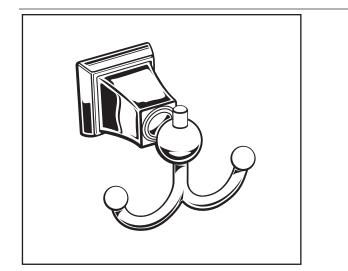

## MODEL NUMBER:

**3338.210** Robe Hook

## **PRODUCT FEATURES:**

Materials of Construction: Metal construction for durability & long life.

Concealed Mounting: No exposed set screws.

Easy to Install

Durability of Finishes: Chrome and PVD finishes will never tarnish.