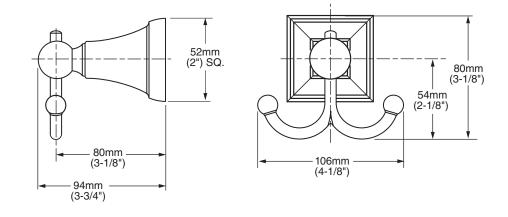

## MODEL NUMBER:

**3338.210** Robe Hook

## **PRODUCT FEATURES:**

Materials of Construction: Metal construction for durability & long life.

Concealed Mounting: No exposed set screws.

Easy to Install

Durability of Finishes: Chrome and PVD finishes will never tarnish.